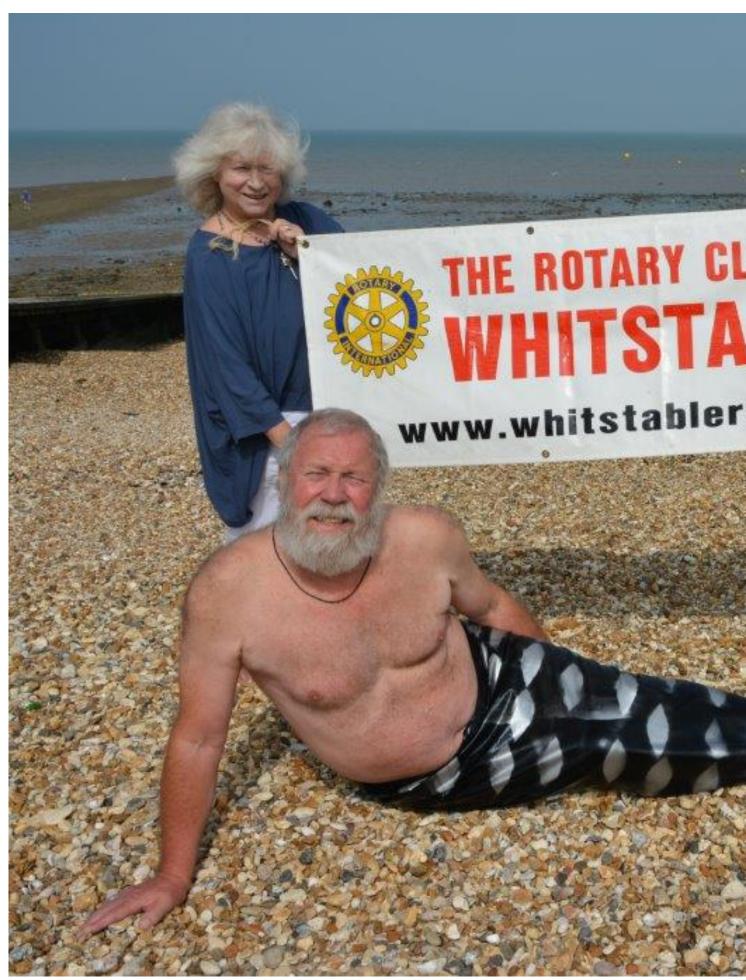

| Merman                                                                                                                                                                                                                                                                                                                                                             |
|--------------------------------------------------------------------------------------------------------------------------------------------------------------------------------------------------------------------------------------------------------------------------------------------------------------------------------------------------------------------|
| Merman (as in Mermaid) Sponsored Swim                                                                                                                                                                                                                                                                                                                              |
| Our President will swim for one hour, using arms only, dressed as a "Merman". Why not come along and join him in raising funds for the Kent, Surry and Sussex Air Ambulence (Charity 1021367). You can just watch or take part in the aqua aerobatics as dancing girls (sex not important - we will not discriminate between male or female!), prior to the event. |
| The event will take palce at the Whitstable Swimming Pool, Harbour Street on Wednesday 12th November 2014 commencing at 1900hrs.                                                                                                                                                                                                                                   |
| See what your money can buy                                                                                                                                                                                                                                                                                                                                        |
| Download a Sponsor Form for David Cavell (for you to get others to sponsor)                                                                                                                                                                                                                                                                                        |
| Donate online to <a href="https://www.justgiving.com/Whitstable-Rotary-Merman/">https://www.justgiving.com/Whitstable-Rotary-Merman/</a>                                                                                                                                                                                                                           |